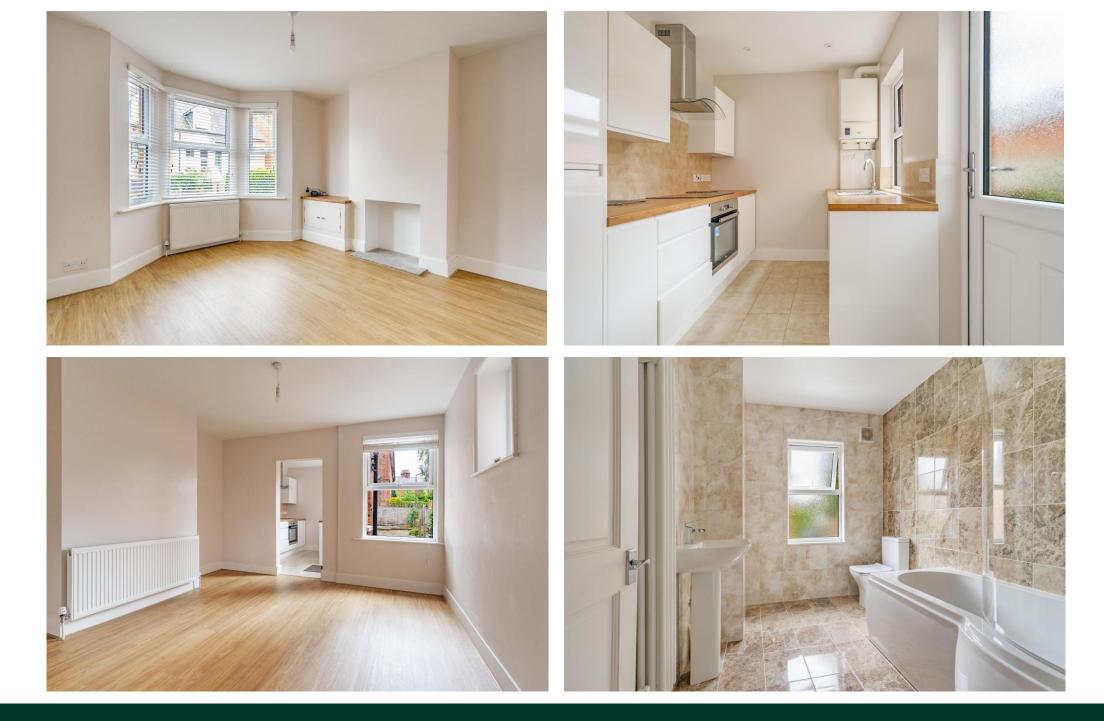

#### Description:

The property is an impressive period home offering spacious accommodation throughout and has been tastefully updated by the current owner.

The accommodation is arranged over two floors and includes, on the ground floor; an entrance hall; a well-proportioned living room with high quality laminate flooring and bay windows providing a good deal of natural light; a good-sized dual aspect dining room again featuring laminate flooring and adjacent understairs storage cupboard; a contemporary kitchen with a wide range of gloss wall and base units, complementary wood work surfaces, attractive gloss tile splashbacks, tile flooring, stainless steel sink and drainer with mixer tap over, and integrated appliances including an induction hob and stainless steel extractor, oven, and full size fridge/freezer. Also located on this floor is a conservatory with adjacent w/c and additional storage room.

On the first floor is a spacious landing and two good-sized double bedrooms both with over stairs storage cupboards, and a large, recently updated family bathroom featuring a space offset bath with shower over, low level w/c, wash basin with waterfall tap over, with the room being complemented by attractive gloss wall and floor tiling.