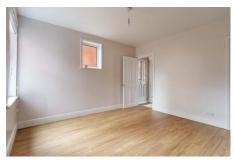

#### Description:

The property is an impressive period home offering spacious accommodation throughout and has been tastefully updated by the current owner.

The accommodation is arranged over two floors and includes, on the ground floor; an entrance hall; a well-proportioned living room with high quality laminate flooring and bay windows providing a good deal of natural light; a good-sized dual aspect dining room again featuring laminate flooring and adjacent understairs storage cupboard; a contemporary kitchen with a wide range of gloss wall and base units, complementary wood work surfaces, attractive gloss tile splashbacks, tile flooring, stainless steel sink and drainer with mixer tap over, and integrated appliances including an induction hob and stainless steel extractor, oven, and full size fridge/freezer. Also located on this floor is a conservatory with adjacent w/c and additional storage room.