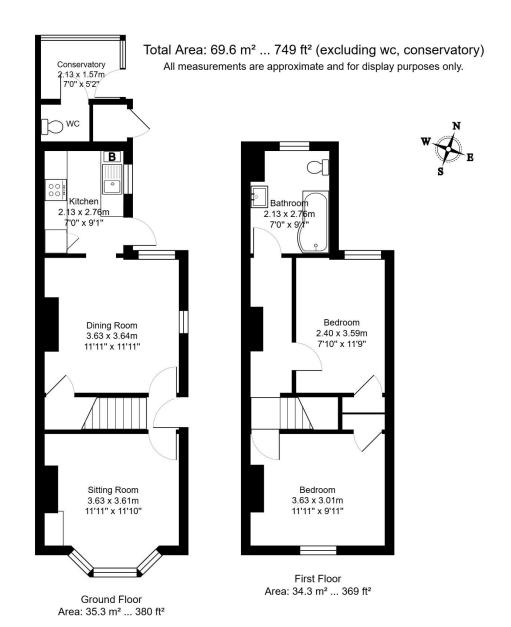

#### Description:

The property is an impressive period home offering spacious accommodation throughout and has been tastefully updated by the current owner.

The accommodation is arranged over two floors and includes, on the ground floor; an entrance hall; a well-proportioned living room with high quality laminate flooring and bay windows providing a good deal of natural light; a good-sized dual aspect dining room again featuring laminate flooring and adjacent understairs storage cupboard; a contemporary kitchen with a wide range of gloss wall and base units, complementary wood work surfaces, attractive gloss tile splashbacks, tile flooring, stainless steel sink and drainer with mixer tap over, and integrated appliances including an induction hob and stainless steel extractor, oven, and full size fridge/freezer. Also located on this floor is a conservatory with adjacent w/c and additional storage room.

On the first floor is a spacious landing and two good-sized double bedrooms both with over stairs storage cupboards, and a large, recently updated family bathroom featuring a space offset bath with shower over, low level w/c, wash basin with waterfall tap over, with the room being complemented by attractive gloss wall and floor tiling.