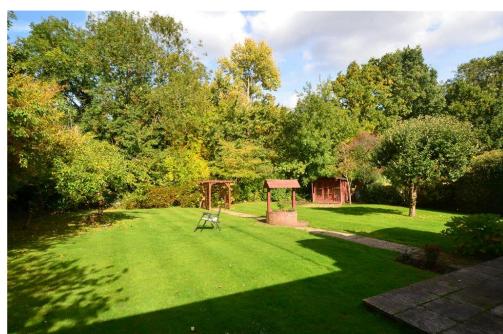

The front of the property offers off street parking for multiple cars via a driveway and further benefits from a garage to the side of the property. The beautiful rear garden is mainly laid to lawn with a small patio area and is surrounding by mature trees offering complete seclusion.