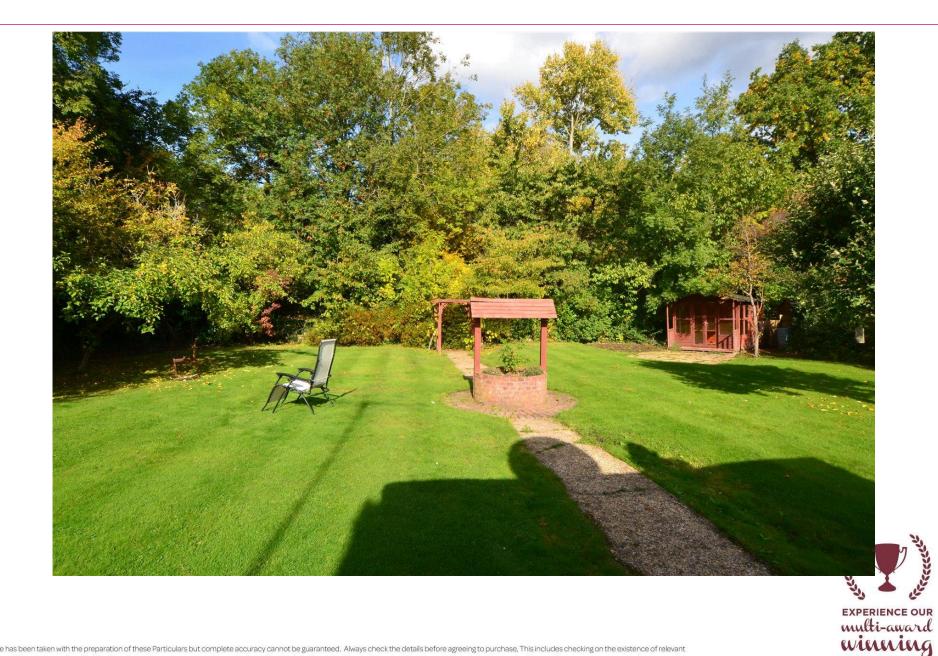

The front of the property offers off street parking for multiple cars via a driveway and further benefits from a garage to the side of the property. The beautiful rear garden is mainly laid to lawn with a small patio area and is surrounding by mature trees offering complete seclusion.