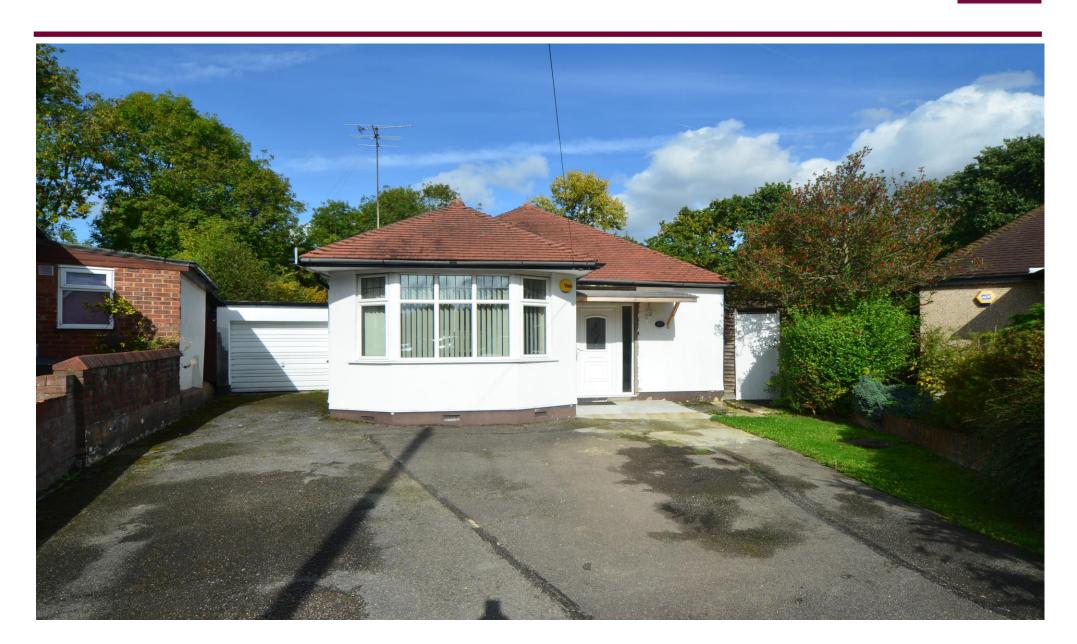

## Key features

- Detached Bungalow
- Two bedrooms
- Off Street Parking
- Garage
- Beautiful Garden
- Available immediately

We are local people who support our local community. We have unrivalled expertise and knowledge of the surrounding area

The front of the property offers off street parking for multiple cars via a driveway and further benefits from a garage to the side of the property. The beautiful rear garden is mainly laid to lawn with a small patio area and is surrounding by mature trees offering complete seclusion.