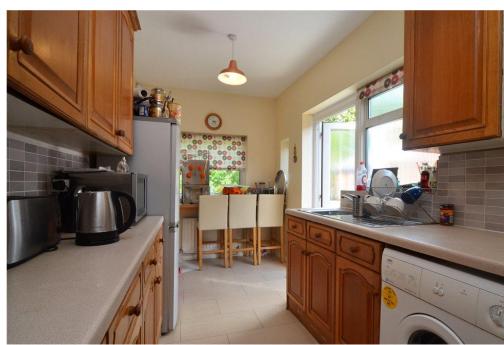

The kitchen has a range of base and wall units, integrated appliances and is complete with a breakfast bar. The property is complete with two double bedrooms with built in wardrobes and a family bathroom with a shower cubicle.