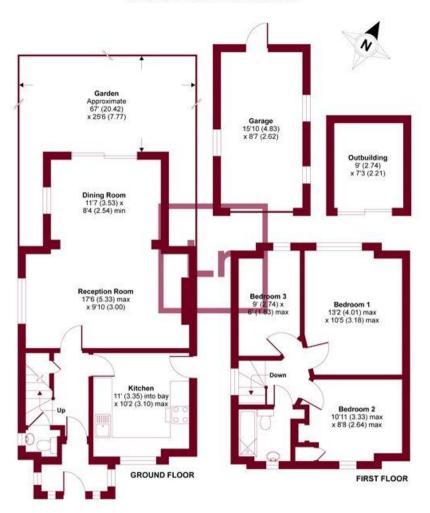

| Available | 5th | June |
|-----------|-----|------|
|           |     |      |

Long Let, 3 Bedrooms, House, Detached, Garden, Off Street Parking, Unfurnished

The Fairway, Ruislip, HA4 APPROX. GROSS INTERNAL FLOOR AREA 1023 SQ FT 95 SQ METRES (EXCLUDES OUTBUILDING & INCLUDES GARAGE)

White revery attempt has been made to ensure the accuracy of the floor plan contained here, measurements of doors, windows and tooms are approximate and no responsibility is taken for any ency omission or measurements. The doors are approached by the purposes only as defined by RICS Code of Measuring Practice and should be used as such by any prospective purchaser. Specifically no guarantee is given on the total square footage of the property if quoted on this plan. Any figure given is for initial guidance only and should not be relied on as a basis of valuation.

Drawings/Sketches/Plans - This representation is provided for general guidance and is not to scale