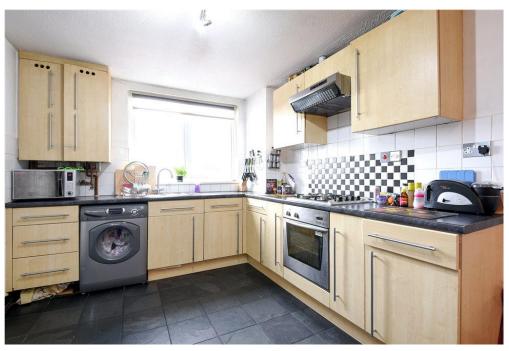

## Key features

- • mid terrace
- living room
- kitchen
- three bedrooms
- • garden
- • off street parking

## Property details

Situated in the heart of Northolt this three bedroom mid terrace property offers great family living space both upstairs and downstairs.

As you enter the property the hallway offers access to the kitchen with its range of units and space for a dining table. the rear of the property is a large living room overlooking the garden. The downstairs toilet is next to the staircase taking you to the first floor.