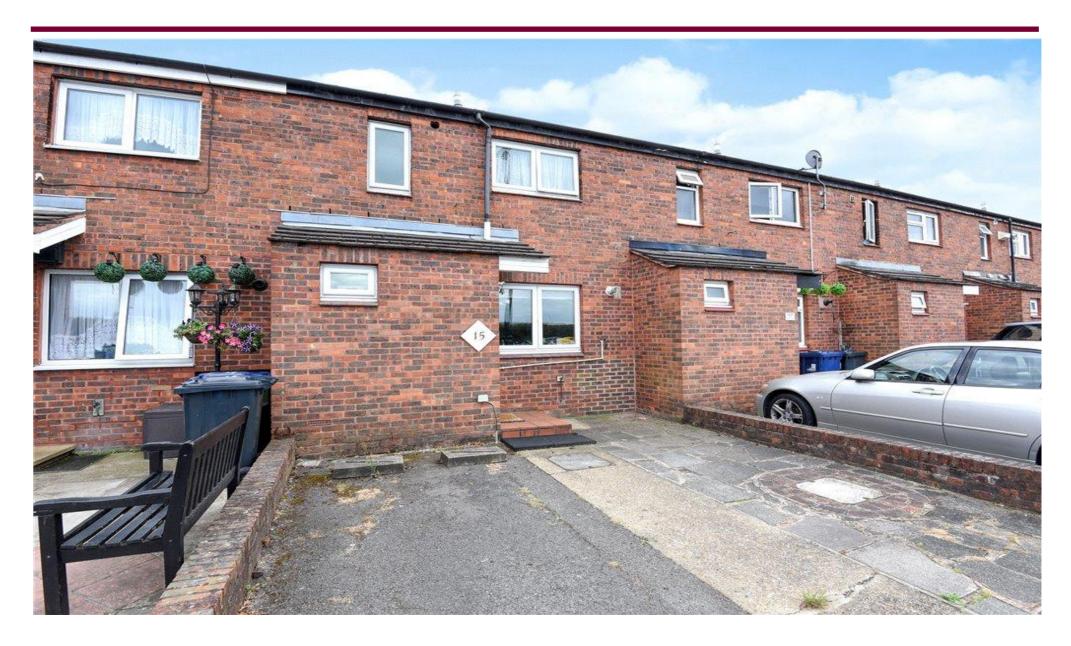

## Key features

- • mid terrace
- living room
- kitchen
- three bedrooms
- • garden
- • off street parking

Upstairs there are three large bedrooms of the landing and a family bathroom.

to the front of the property there is off street parking while the back of the property offers a court yard garden.

Arnold Road offers a lovely location with views across green open spaces. The amenities of Northolt are within easy reach as well as Northolt Station. Motorists benefit from easy access onto the A40.