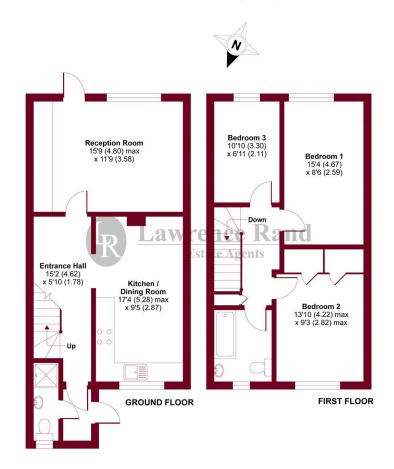

## Arnold Road, UB5

PPROX. GROSS INTERNAL FLOOR AREA 999 SQ FT 92.8 SQ METRES

Whilst every attempt has been made to ensure the accuracy of the floor plan contained here, measurements of doors, windows an rooms are approximate and no responsibility is taken for any error, omission or misstatement. These plans are for prepresentation purposes only as defined by RICS Code of Measuring Practice and should be used as such by any prospective purchaser. Specifically no guarantee is given on the total squares footage of the property if quoted on this plan. Any figure given is for initial guidance only and should not be relied on as a basis of valuation.

## Key features

- • mid terrace
- living room
- kitchen
- three bedrooms
- • garden
- • off street parking

## Property details

Situated in the heart of Northolt this three bedroom mid terrace property offers great family living space both upstairs and downstairs.

As you enter the property the hallway offers access to the kitchen with its range of units and space for a dining table. the rear of the property is a large living room overlooking the garden. The downstairs toilet is next to the staircase taking you to the first floor.

Upstairs there are three large bedrooms of the landing and a family bathroom.

to the front of the property there is off street parking while the back of the property offers a court yard garden.

Arnold Road offers a lovely location with views across green open spaces. The amenities of Northolt are within easy reach as well as Northolt Station. Motorists benefit from easy access onto the A40.