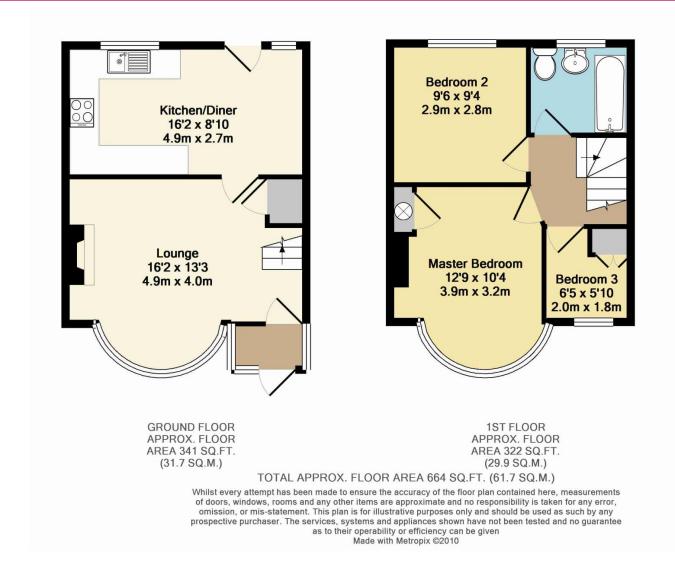

## Property details

This three bedroom mid terrace B Type manor home is presented in good order throughout.

The property comprises of an entrance lobby, open plan living area with stairs to the first floor. Spacious kitchen/diner with a range of wall and base units.

To the first floor there are three bedrooms, two double bedrooms and a single and a fully tiled fitted bathroom.

There is a large rear garden with patio area and an attractive block paved frontage which provides off street parking. The property is ideally located only minutes from Ruislip Manor with its many shops and good transport links (buses and tubes (Metropolitan/Piccadilly Line) with the A40/Western Avenue only a very short drive away, providing swift access into Central London and the surrounding Home Counties.