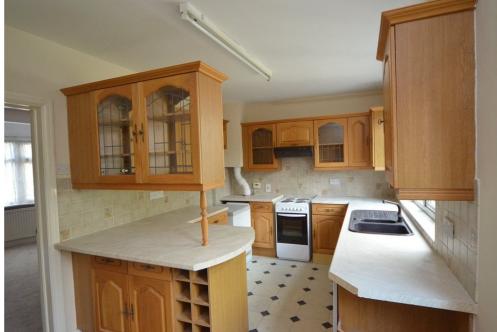

## Property details

This three bedroom mid terrace B Type manor home is presented in good order throughout.

The property comprises of an entrance lobby, open plan living area with stairs to the first floor. Spacious kitchen/diner with a range of wall and base units.